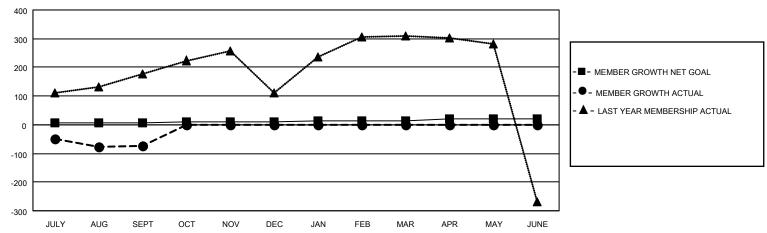

## GOALS AND ACTUAL MEMBERS CUMULATIVE

| DROPPED CLUBS: 12 |     | 33 CLUBS OF 152 ADDED 1 OR<br>MORE NEW MEMBERS | GENDER DISTRIBUTION                 |                                |  |
|-------------------|-----|------------------------------------------------|-------------------------------------|--------------------------------|--|
|                   |     | NORE NEW WEINBERS                              | MALE<br>FEMALE                      | 2,886 (81.43%)<br>657 (18.54%) |  |
| DROPPED MEMBERS   |     |                                                | NON BINARY<br>PREFER NOT TO ANSWER  | 1 (0.03%)<br>0 (0.00%)         |  |
| DECEASED          | 0   |                                                | THE ENTION TO ANSWER                | 0 (0.0070)                     |  |
| CLUB CANCELLED    | 62  | CLICK HERE FOR CUMULATIVE                      | TOTAL FAMILY UNIT MEMBERS           | 1,299                          |  |
| OTHER             | 96  | MEMBERSHIP DATA                                |                                     |                                |  |
| TOTAL             | 158 |                                                | FAMILY MEMBERS PAYING HALF DUES 790 |                                |  |
|                   |     |                                                |                                     |                                |  |

## MONTHLY MEMBERSHIP PROGRESS REPORT

LOCATION INDIA District 320 D Results as of: 9/30/2022

| Clubs RESULTS FOR 2022-2023 |   |   |    | Members RESULTS FOR 2022-2023 |   |    |     |
|-----------------------------|---|---|----|-------------------------------|---|----|-----|
|                             |   |   |    |                               |   |    |     |
| JULY/AUG/SEPT               | 3 | 0 | 12 | JULY/AUG/SEPT                 | 5 | 96 | 158 |
| OCT/NOV/DEC                 | 2 | 0 | 0  | OCT/NOV/DEC                   | 5 | 0  | 0   |
| JAN/FEB/MAR                 | 1 | 0 | 0  | JAN/FEB/MAR                   | 5 | 0  | 0   |
| APR/MAY/JUNE                | 1 | 0 | 0  | APR/MAY/JUNE                  | 5 | 0  | 0   |