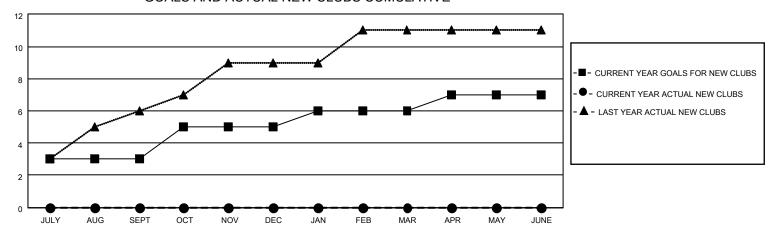

## GOALS AND ACTUAL NEW CLUBS CUMULATIVE

## MONTHLY MEMBERSHIP PROGRESS REPORT

LOCATION INDIA District 320 D Results as of: 9/30/2022

| Clubs RESULTS FOR 2022-2023 |   |   |    | Members RESULTS FOR 2022-2023 |   |    |     |
|-----------------------------|---|---|----|-------------------------------|---|----|-----|
|                             |   |   |    |                               |   |    |     |
| JULY/AUG/SEPT               | 3 | 0 | 12 | JULY/AUG/SEPT                 | 5 | 96 | 158 |
| OCT/NOV/DEC                 | 2 | 0 | 0  | OCT/NOV/DEC                   | 5 | 0  | 0   |
| JAN/FEB/MAR                 | 1 | 0 | 0  | JAN/FEB/MAR                   | 5 | 0  | 0   |
| APR/MAY/JUNE                | 1 | 0 | 0  | APR/MAY/JUNE                  | 5 | 0  | 0   |